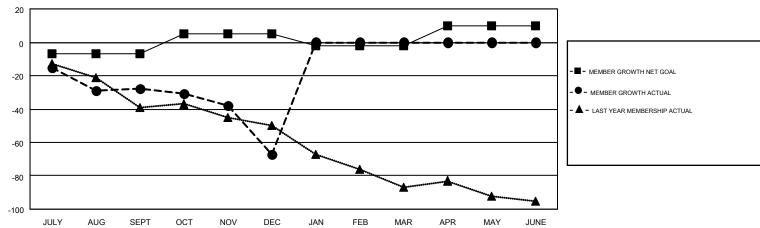

## GOALS AND ACTUAL MEMBERS CUMULATIVE

| DROPPED CLUBS: 1 |     | 17 CLUBS OF 63 ADDED 1 OR MORE<br>NEW MEMBERS | GENDER DISTRIBUTION  MALE 880 (62.10%) |              |     |
|------------------|-----|-----------------------------------------------|----------------------------------------|--------------|-----|
| DROPPED MEMBERS  |     |                                               | FEMALE                                 | 537 (37.90%) |     |
| DECEASED         | 10  | CLICK HERE FOR CUMULATIVE                     | TOTAL FAMILY UNIT MEMBERS              |              | 381 |
| CLUB CANCELLED   | 0   | MEMBERSHIP DATA                               | FAMILY MEMBERS BAYING HALF             |              | 198 |
| OTHER 96         |     |                                               | FAMILY MEMBERS PAYING HALF  DUES       |              | 190 |
| TOTAL            | 106 |                                               | DOLG                                   |              |     |